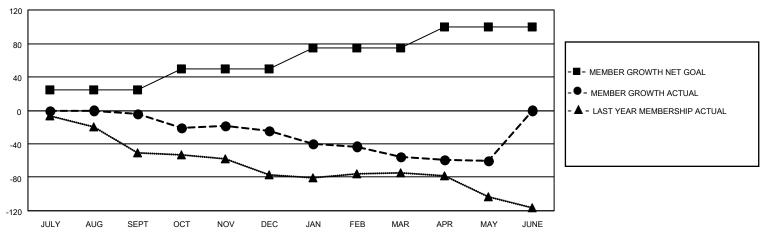

## District 3 E

| Clubs                 |               |           |               | Members               |                        |                         |                                                    |
|-----------------------|---------------|-----------|---------------|-----------------------|------------------------|-------------------------|----------------------------------------------------|
| RESULTS FOR 2021-2022 |               |           |               | RESULTS FOR 2021-2022 |                        |                         |                                                    |
| QUARTER               | NEW CLUB GOAL | NEW CLUBS | DROPPED CLUBS | QUARTER MEM           | BER GROWTH NET<br>GOAL | MEMBER GROWTH<br>ACTUAL | DROPPED<br>MEMBERS ACTUAL<br>(including transfers) |
| JULY/AUG/SEPT         | 0             | 0         | 1             | JULY/AUG/SEPT         | 25                     | 25                      | 25                                                 |
| OCT/NOV/DEC           | 0             | 0         | 1             | OCT/NOV/DEC           | 25                     | 29                      | 48                                                 |
| JAN/FEB/MAR           | 1             | 0         | 0             | JAN/FEB/MAR           | 25                     | 25                      | 48                                                 |
| APR/MAY/JUNE          | 0             | 0         | 0             | APR/MAY/JUNE          | 25                     | 8                       | 13                                                 |

#### GOALS AND ACTUAL MEMBERS CUMULATIVE

| DROPPED CLUBS: 2 |     | 22 CLUBS OF 42 ADDED 1 OR<br>MORE NEW MEMBERS | GENDER DISTRIBUTION                |              |  |
|------------------|-----|-----------------------------------------------|------------------------------------|--------------|--|
|                  |     | MORE NEW MEMBERS                              | MALE                               | 566 (63.31%) |  |
|                  |     |                                               | FEMALE                             | 328 (36.69%) |  |
| DROPPED MEMBERS  |     |                                               | NON BINARY                         | 0 (0.00%)    |  |
|                  | 4.5 |                                               | PREFER NOT TO ANSWER               | 0 (0.00%)    |  |
| DECEASED         | 15  |                                               |                                    |              |  |
| CLUB CANCELLED   | 7   | CLICK HERE FOR CUMULATIVE                     | TOTAL FAMILY UNIT MEMBERS 130      |              |  |
| OTHER            | 112 | MEMBERSHIP DATA                               |                                    |              |  |
| TOTAL            | 134 |                                               | FAMILY MEMBERS PAYING HALF DUES 66 |              |  |
|                  |     |                                               |                                    |              |  |